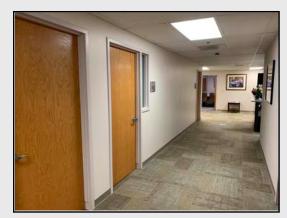

#### Outside Board Room L&M Administration Suite

Hallway featuring brown carpet natural wood doors and beige walls

1 Black Frame w White Mat Riviera scene

3 Black Frame w Blue Mat Riviera scenes Propose: repurpose in the break room