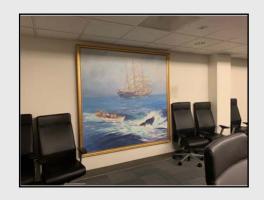

#### Boardroom L&M Administrative Suite

Boardroom features 3 white walls and 1 blue wall with 3 turbulent sea oil paintings with gold frames.

Propose: 4 Calming images of same size: Black or dk brown frame matching table and chairs 30"x 40" or 36" x 48"