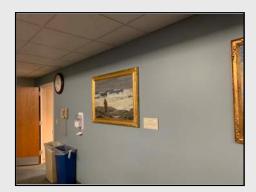

#### Boardroom L&M Administrative Suite

Boardroom features 3 white walls and 1 blue wall with 3 turbulent sea oil paintings with gold frames.

Propose: 4 Calming images of same size: Black or dk brown frame matching table and chairs 30"x 40" or 36" x 48"