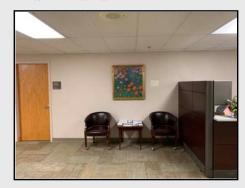

#### Boardroom L&M Administrative Suite

Boardroom features 3 white walls and 1 blue wall with 3 turbulent sea oil paintings with gold frames.

Propose: 4 Calming images of same size: Black or dk brown frame matching table and chairs 30"x 40" or 36" x 48"