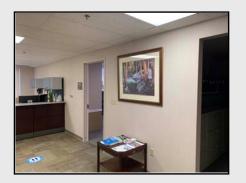

End of Hallway w/ Gold Frame Floral scene

Client requests artwork here
- name can be moved

Outside Board Room w/ Gold Frame Portrait of unknown person