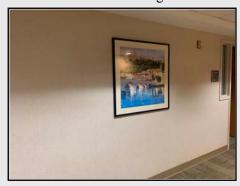

#### Outside Board Room L&M Administration Suite

Hallway featuring brown carpet natural wood doors and beige walls

1 Black Frame w White Mat Riviera scene

3 Black Frame w Blue Mat Riviera scenes Propose: repurpose in the break room