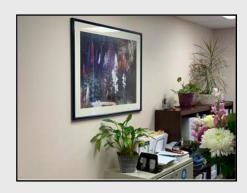

### Desk Cubby #1 L&M Administrative Suite

3 Oil paintings with Rough Wood frames Propose: repurposing with different frame color in another location