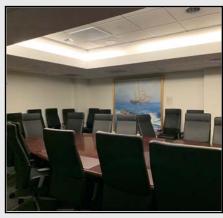

#### Boardroom L&M Administrative Suite

Boardroom features 3 white walls and 1 blue wall with 3 turbulent sea oil paintings with gold frames.

Propose: 4 Calming images of same size: Black or dk brown frame matching table and chairs 30"x 40" or 36" x 48"