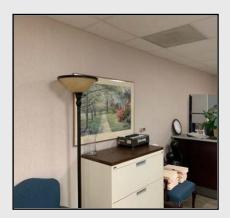

End of Hallway w/ Gold Frame Floral scene

Client requests artwork here
- name can be moved

Outside Board Room w/ Gold Frame Portrait of unknown person