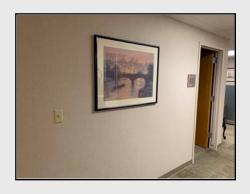

#### Desk Cubby #2 L&M Administrative Suite

European bridge watercolor print Peach and black w black frame 36 x 40

Snowy River watercolor print
Brown and blue
w brown frame
36 x 40

European watercolor print blues and peach w brown frame 30 x 40