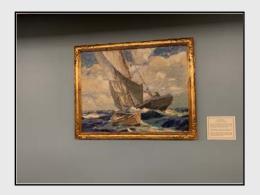

#### Boardroom L&M Administrative Suite

Boardroom features 3 white walls and 1 blue wall with 3 turbulent sea oil paintings with gold frames.

Propose: 4 Calming images of same size: Black or dk brown frame matching table and chairs 30"x 40" or 36" x 48"