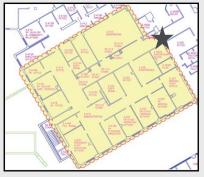

# Lawrence and Memorial Hospital

Administration Suite

## Cubby #3 L&M Administrative Suite

Empty Hallway: Propose adding image  $30 \times 40$ 

Alcove with 3 ship prints B&W 18 x 22 Propose 4 images w color

Silver frame scene 24 x 36 Propose add 4th image here