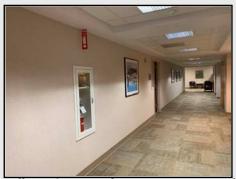

## Cubby #3 L&M Administrative Suite

Empty Hallway: Propose adding image  $30 \times 40$ 

Alcove with 3 ship prints B&W 18 x 22 Propose 4 images w color

Silver frame scene 24 x 36 Propose add 4th image here