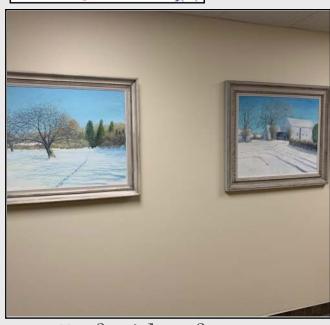

## Entry Hall L & M Administration Suite

Left side of entry
Silver Frame snow scenes

Right side of entry
Gold Frame Mystic Seaport