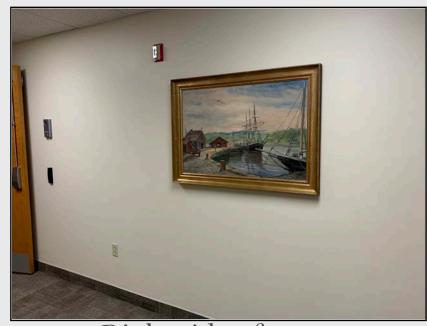

## Entry Hall L & M Administration Suite

Left side of entry
Silver Frame snow scenes

Right side of entry
Gold Frame Mystic Seaport