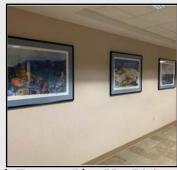

#### Outside Board Room L&M Administration Suite

Hallway featuring brown carpet natural wood doors and beige walls

1 Black Frame w White Mat Riviera scene

3 Black Frame w Blue Mat Riviera scenes Propose: repurpose in the break room