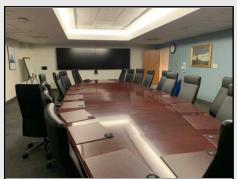

#### Boardroom L&M Administrative Suite

Boardroom features 3 white walls and 1 blue wall with 3 turbulent sea oil paintings with gold frames.

Propose: 4 Calming images of same size: Black or dk brown frame matching table and chairs 30"x 40" or 36" x 48"