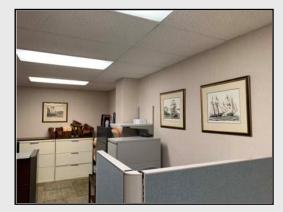

## Cubby #3 L&M Administrative Suite

Empty Hallway: Propose adding image  $30 \times 40$ 

Alcove with 3 ship prints B&W 18 x 22 Propose 4 images w color

Silver frame scene 24 x 36 Propose add 4th image here