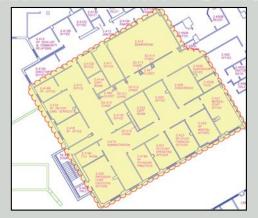

# Lawrence and Memorial Hospital

Administration Suite

## Cubby #3 L&M Administrative Suite

Empty Hallway: Propose adding image  $30 \times 40$ 

Alcove with 3 ship prints B&W 18 x 22 Propose 4 images w color

Silver frame scene 24 x 36 Propose add 4th image here