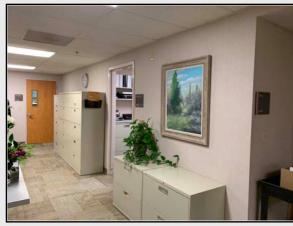

## Cubby #3 L&M Administrative Suite

Empty Hallway: Propose adding image  $30 \times 40$ 

Alcove with 3 ship prints B&W 18 x 22 Propose 4 images w color

Silver frame scene 24 x 36 Propose add 4th image here