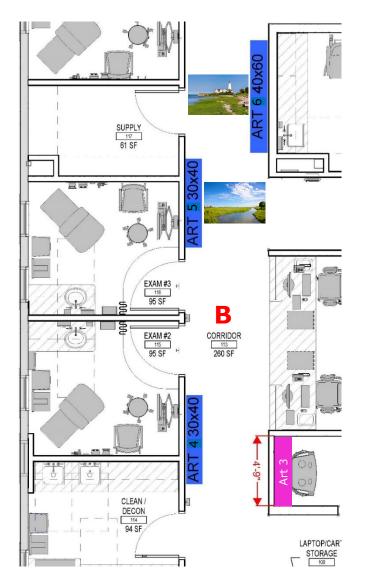

# Art Selections - Corridor B

*Old Saybrook Lighthouse at Sunset* by Mcpuckette

## Art Selections - Corridor B

Art 5

Water Between Marsh Grass, Old Saybrook, CT by Barry Winiker

Lynde Point Lighthouse, Old Saybrook, Connecticut, USA by Lucky Photographer