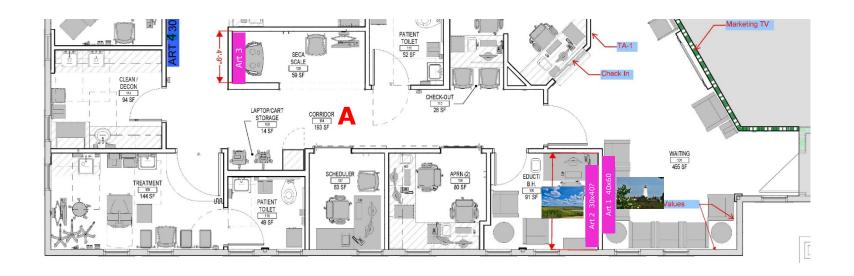

# Floorplan

| - Waiting Room    | 1                                      |
|-------------------|----------------------------------------|
| - Educt/B.H. Room | 1                                      |
| - Seca Scale Room | 1                                      |
| - Corridors A & B | 5                                      |
|                   | - Seca Scale Room<br>- Educt/B.H. Room |

## Art Selections - Corridor A

Art 1

Fenwick Lighthouse in Old Saybrook, CT by Leonard Farrell

Connecticut River, Old Saybrook by Ann Talbot