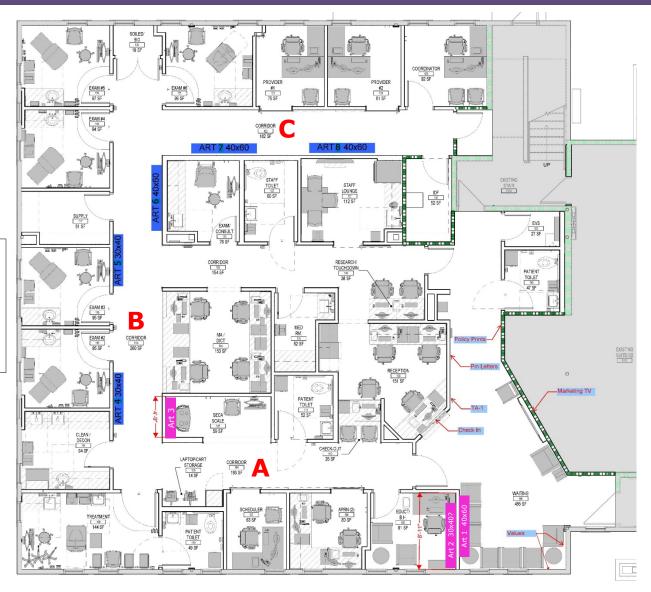

# Floorplan

| - Waiting Room    | 1                                      |
|-------------------|----------------------------------------|
| - Educt/B.H. Room | 1                                      |
| - Seca Scale Room | 1                                      |
| - Corridors A & B | 5                                      |
|                   | - Seca Scale Room<br>- Educt/B.H. Room |

## Art Selections - Corridor A

Art 1

Fenwick Lighthouse in Old Saybrook, CT by Leonard Farrell

Connecticut River, Old Saybrook by Ann Talbot

# Art Selections - Corridor A

Boats Moored at Marina, Old Saybrook, CT by Barry Wniker

# Art Selections - Corridor B

*Old Saybrook Lighthouse at Sunset* by Mcpuckette

## Art Selections - Corridor B

Art 5

Water Between Marsh Grass, Old Saybrook, CT by Barry Winiker

Lynde Point Lighthouse, Old Saybrook, Connecticut, USA by Lucky Photographer

# Art Selections - Corridor C

Connecticut River by Alexeys

Art 8

Saybrook Point - Old Saybrook, CT by Joann Vitali