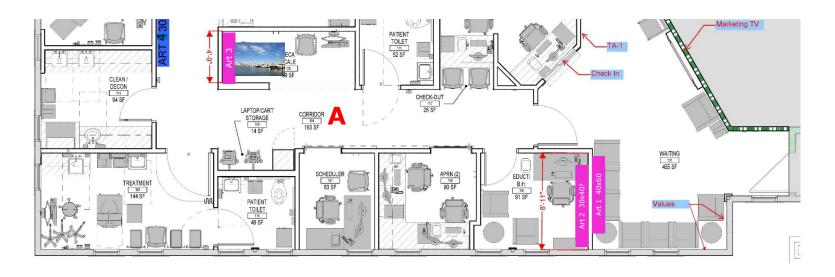

# Floorplan

| - Waiting Room    | 1                                      |
|-------------------|----------------------------------------|
| - Educt/B.H. Room | 1                                      |
| - Seca Scale Room | 1                                      |
| - Corridors A & B | 5                                      |
|                   | - Seca Scale Room<br>- Educt/B.H. Room |

## Art Selections - Corridor A

Art 1

Fenwick Lighthouse in Old Saybrook, CT by Leonard Farrell

Connecticut River, Old Saybrook by Ann Talbot