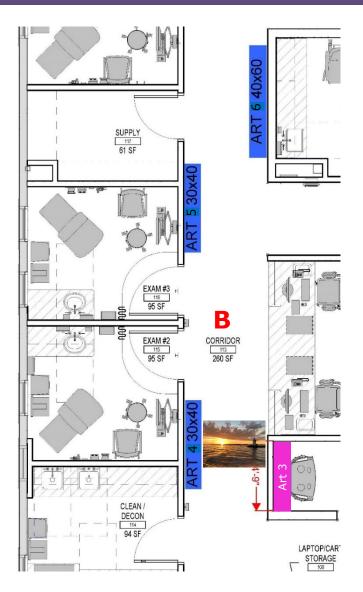

# Art Selections - Corridor B

*Old Saybrook Lighthouse at Sunset* by Mcpuckette

## Art Selections - Corridor B

Art 5

Water Between Marsh Grass, Old Saybrook, CT by Barry Winiker

Lynde Point Lighthouse, Old Saybrook, Connecticut, USA by Lucky Photographer