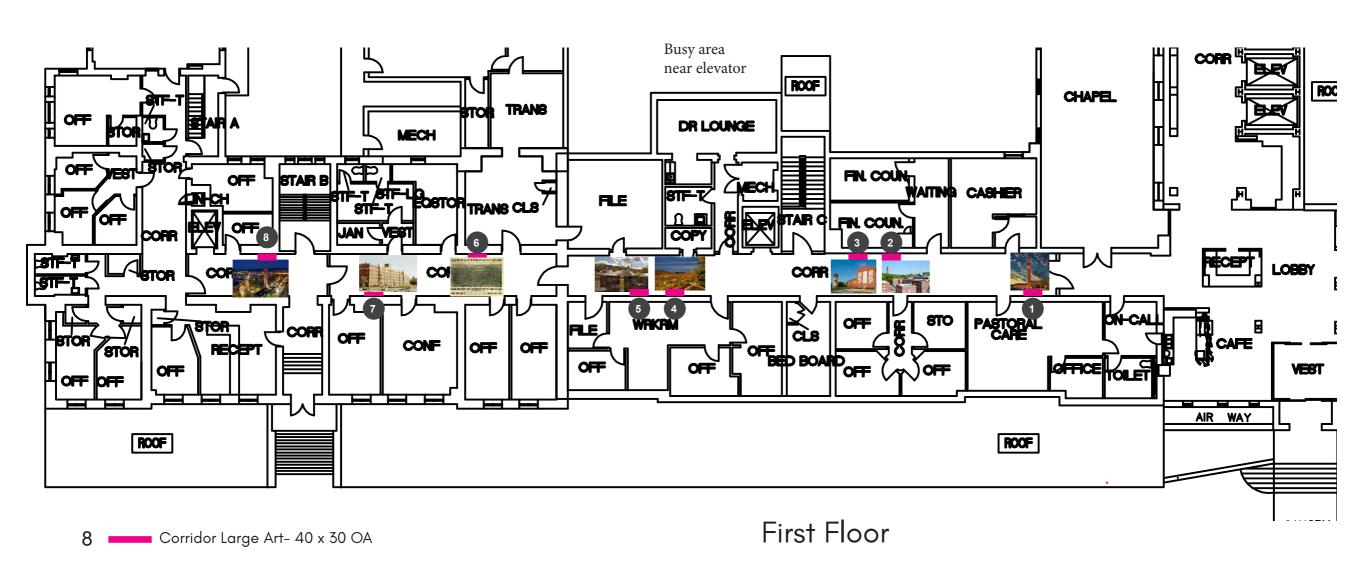

# Picture That consultants

### **ART SELECTIONS - August 24, 2021**

Facility: St Mary's Hospital Xavier / Slocum 1 Xavier / Slocum 2

**CONTACT:** 

Jennifer Rondinara-Solla

Administration 56 Franklin St Waterbury, CT 06706

Phone:475-235-8753

Email: Jennifer.Rondinara@trinityhealthofne.org

Project # 27824

#### First & Second Floor -Frame selection







8\_23\_21

Need updated photos with new finishes

#### First Floor Art Plan



## Art Selections - Local Waterbury,CT



## Art Selections - Local Waterbury,CT





## Art Selections - Local Waterbury, CT





## Art Selections - Waterbury History, Local Waterbury CT





## Art Selections - Waterbury Connecticut



#### Second Floor Art Plan



Second Floor

11 Corridor Large Art- 40 x 30

## Art Selections - Local Waterbury Images





9



Ш

## Art Selections - Waterbury Connecticut





## Art Selections - Waterbury CT



## Art Selections - Waterbury History





#### Art Selections - Local Connecticut







17 18 19

#### Contact Us

**Northeast Region** 

Soundview Plaza 1266 East Main Street, Suite 700R Stamford, CT 06902



#### **Southeast Region**

TWELVE Centennial Park 400 W Peachtree St. NW, Suite 3006 Atlanta, GA 30308



**Picture That, LLC** 

Ph