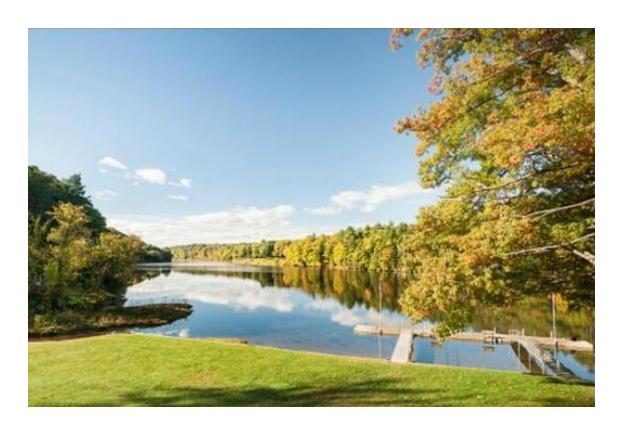

# Art Selections – Riverscapes (Connecticut River)

Waiting Room: 9' – 4"

GA-5 - Connecticut River, Morning Calm And Fall Colors