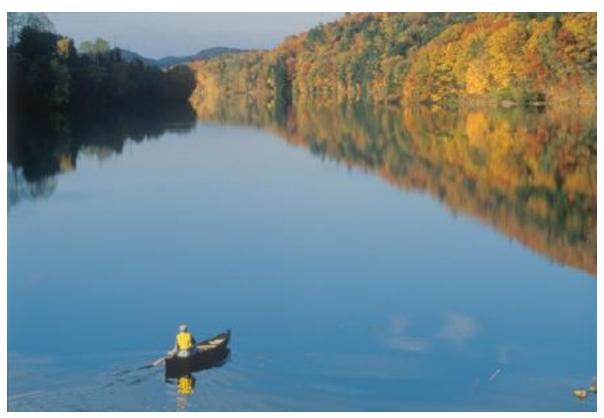

# Art Selections – Riverscapes (Connecticut River)

8

GA-2 - Person Canoeing On Connecticut River In Autumn