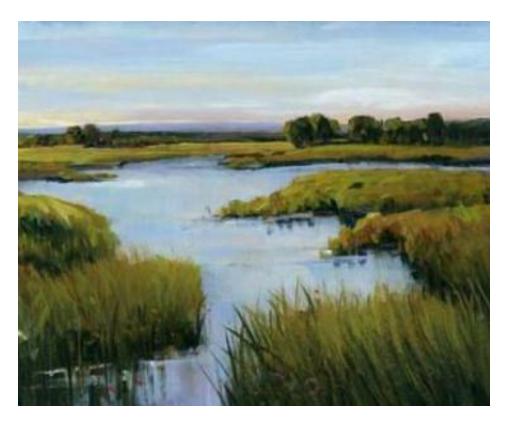

# Art Selections – Riverscapes (Connecticut River)

Waiting Room: 9' – 4"

GA-5 - Connecticut River, Morning Calm And Fall Colors