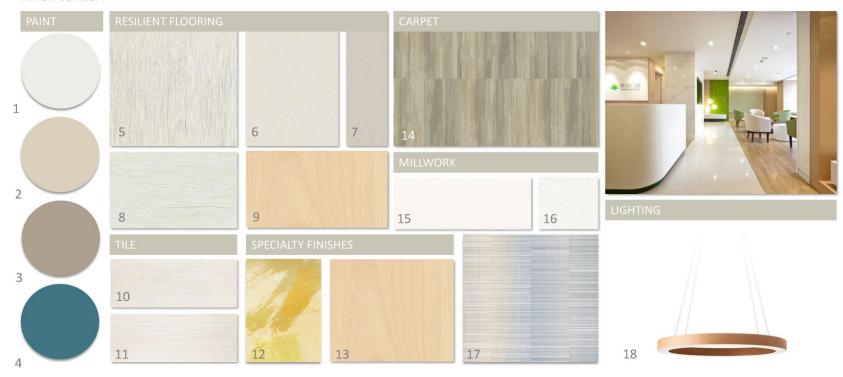

#### **FINISH CONCEPT**

#### LEGEND:

- 1. PAINT SHERWIN WILLIAMS PURE WHITE SW7005
- 2. PAINT SHERWIN WILLIAMS OYSTER BAR SW7565
- 3. PAINT SHERWIN WILLIAMS TAUPE TONE SW7633
- 4. PAINT SHERWIN WILLIAMS SILKEN PEACOCK SW9059
- 5. FLOORING MANNINGTON STRUCTURE POINT PE137
- 6. FLOORING MANNINGTON BOND POINT PE137
- 7. FLOORING MANNINGTON BOND CRYSTAL PE118
- 8. FLOORING JOHNSONITE IQ OPTIMA SUMMER MOON
- 9. FLOORING TARKETT ID LATITUDE WOOD PEARL MAPLE 7526
- 10. WALL TILE MARAZZI MATERIKA FLAT OFF WHITE MT12
- 11. WALL TILE MARAZZI MATERIKA WAVE OFF WHITE MT12
- 12. CUSTOM WALL GRAPHIC ON GLASS TBD
- 13. VERTICAL ACCENT WOOD PANELS OR LAMINATE FORMICA NATURAL MAPLE

- 14. CARPET SHAW UNCOVER 5T150 BIRCH 50111
- 15. LAMINATE FORMICA DOVER WHITE
- 16. SOLID SURFACE CORIAN VENARO WHITE
- 17. PRIVACY CURTAIN MAHARAM IMMERSE 511505-007 FADER
- 18. DECORATIVE PENDANT OH!-LINE LARGE SUSPENSION PENDANT