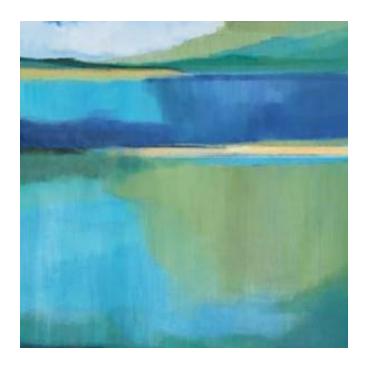

MOB



|   | Size     | Image     | Outer Frame | Qty. |
|---|----------|-----------|-------------|------|
|   | Small    | 10h x 20w | 20h x 30w   | 0    |
| • | Medium   | 14h x 26w | 24h x 36w   | 0    |
|   | Large    | 24h x 34w | 34h x 44w   | 6    |
| • | X-Large  | 30h x 40w | 40h x 60w   | 3    |
|   | XX-Large | 36h x 54w | 46h x 64w   | 1    |
|   |          |           | Grand Total | 10   |

Mat Size = 3 inches Frame Size = 2 inches Handrail = None Chair Rail = None \*All measurements listed Height x Width





# Art Selections – Riverscapes (Connecticut River)

Waiting Room: 9' – 4"



GA-5 - Connecticut River, Morning Calm And Fall Colors

# Art Selections – Abstract



2

Phlebotomy: 14' - 0"



GA-15 - Water Ways 2

3



#### Exam # 5 and Exam # 8: 20' - 9" (shared wall)



GA-19 - Lagoon I



GA-20 - Lagoon II

# Art Selections – Landscapes (Garden and Floral) Replacements





Exam # 8: 6' - 4"



Exam # 6: 6' - 4"

#### **Practice Area - OB/GYN**



GA-28 - Japanese Cherry Blossom 1



GA-29 - Japanese Cherry Blossom II

# Art Selections – Riverscapes (Connecticut River)



7

#### Clinical Team Work Room: 13' -6"



GA-7 - At The Edge I

# Art Selections – Riverscapes (Connecticut River)

8





GA-2 - Person Canoeing On Connecticut River In Autumn

# Art Selections – Abstract







FA-12 - Modern Landscape Art - Pure Peace

# Art Selections – Abstract







FA-14 - Smooth Watercolors

# Finish Board

#### **FINISH CONCEPT**



#### LEGEND:

- 1. PAINT SHERWIN WILLIAMS PURE WHITE SW7005
- 2. PAINT SHERWIN WILLIAMS OYSTER BAR SW7565
- 3. PAINT SHERWIN