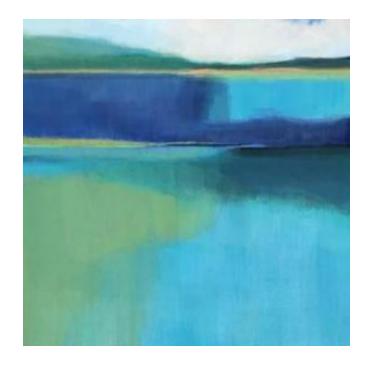

| Image     | Outer Frame | Qty. |
|---|----------|-----------|-------------|------|
|   | Small    | 10h x 20w | 20h x 30w   | 0    |
| • | Medium   | 14h x 26w | 24h x 36w   | 0    |
|   | Large    | 24h x 34w | 34h x 44w   | 6    |
| • | X-Large  | 30h x 40w | 40h x 60w   | 3    |
|   | XX-Large | 36h x 54w | 46h x 64w   | 1    |
|   |          |           | Grand Total | 10   |

Mat Size = 3 inches Frame Size = 2 inches Handrail = None Chair Rail = None \*All measurements listed Height x Width





# Art Selections – Riverscapes (Connecticut River)

Waiting Room: 9' – 4"



GA-5 - Connecticut River, Morning Calm And Fall Colors

# Art Selections – Abstract



2

Phlebotomy: 14' - 0"



GA-15 - Water Ways 2

3



#### Exam # 5 and Exam # 8: 20' - 9" (shared wall)



GA-19 - Lagoon I



GA-20 - Lagoon II

# Art Selections – Landscapes (Garden and Floral) Replacements





Exam # 8: 6' - 4"



Exam # 6: 6' - 4"

#### **Practice Area - OB/GYN**



GA-28 - Japanese Cherry Blossom 1



GA-29 - Japanese Cherry Blossom II

# Art Selections – Riverscapes (Connecticut River)



7

#### Clinical Team Work Room: 13' -6"



GA-7 - At The Edge I

# Art Selections – Riverscapes (Connecticut River)

8





GA-2 - Person Canoeing On Connecticut River In Autumn

# Art Selections – Abstract







FA-12 - Modern Landscape Art - Pure Peace

# Art Selections – Abstract







FA-14 - Smooth Watercolors

# Finish Board

#### **FINISH CONCEPT**



#### LEGEND:

- 1. PAINT SHERWIN WILLIAMS PURE WHITE SW7005
- 2. PAINT SHERWIN WILLIAMS OYSTER BAR SW7565
- 3. PAINT SHERWIN WILLIAMS TAUPE TONE