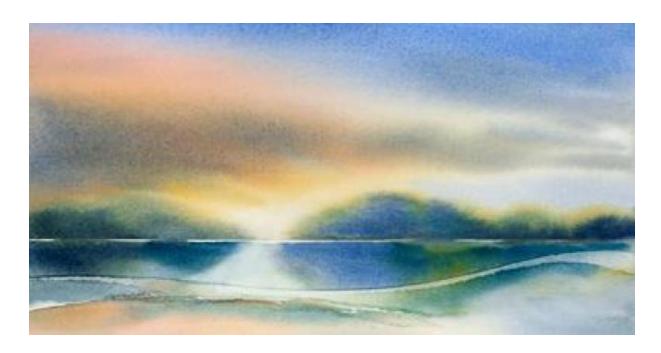

Floorplan

## Art Placement Floorplan

Trinity Health of New England Rocky Hill MOB



|   | Size     | Image     | Outer Frame | Qty. |
|---|----------|-----------|-------------|------|
|   | Small    | 10h x 20w | 20h x 30w   | 0    |
| • | Medium   | 14h x 26w | 24h x 36w   | 0    |
|   | Large    | 24h x 34w | 34h x 44w   | 6    |
| • | X-Large  | 30h x 40w | 40h x 60w   | 3    |
|   | XX-Large | 36h x 54w | 46h x 64w   | 1    |
|   |          |           | Grand Total | 10   |

Mat Size = 3 inches Frame Size = 2 inches Handrail = None Chair Rail = None \*All measurements listed Height x Width





# Art Selections – Riverscapes (Connecticut River)

Waiting Room: 9' – 4"



GA-5 - Connecticut River, Morning Calm And Fall Colors

# Art Selections – Abstract



2

Phlebotomy: 14' - 0"



GA-15 - Water Ways 2

3



#### Exam # 5 and Exam # 8: 20' - 9" (shared wall)



GA-19 - Lagoon I



GA-20 - Lagoon II

# Art Selections – Landscapes (Garden and Floral) Replacements





Exam # 8: 6' - 4"



Exam # 6: 6' - 4"

#### **Practice Area - OB/GYN**



GA-28 - Japanese Cherry Blossom 1



GA-29 - Japanese Cherry Blossom II

# Art Selections – Riverscapes (Connecticut River)



7

#### Clinical Team Work Room: 13' -6"



GA-7 - At The Edge I

# Art Selections – Riverscapes (Connecticut River)

8





GA-2 - Person Canoeing On Connecticut River In Autumn

# Art Selections – Abstract







FA-12 - Modern Landscape Art - Pure Peace

# Art Selections – Abstract







FA-14 - Smooth Watercolors

# Finish Board

#### **FINISH CONCEPT**



#### LEGEND:

- 1. PAINT SHERWIN WILLIAMS PU