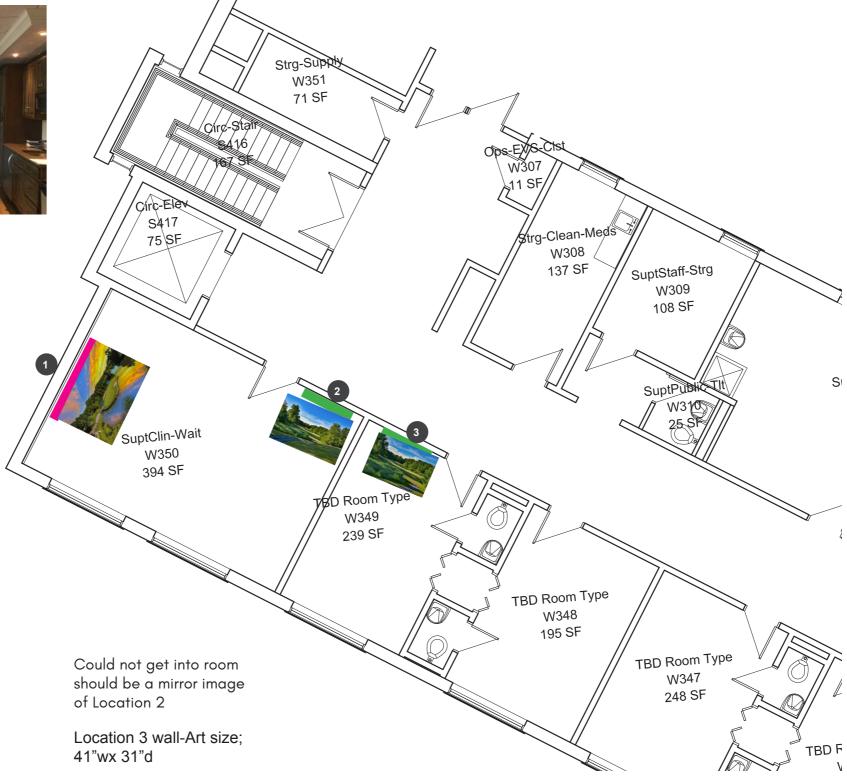

#### Art Plan Location

Location 1 wall-Art size; 94" w x 46" h

2 1/4" Natural Wood Frame

Location 2 wall-Art size; 41" w x 31" h

Picture That LLC, Soundview Plaza, 1266 East Main Street – Suite 700R, Stamford, CT 06902 • www.picturethatconsultants.com • 203.977.8203 All materials within this proposal are copyright 2021Picture That LLC and may not be reproduced without permission.

# The Tradition Course-Wallingford CT-12th hole

Direct Print on Acrylic Mounted with standoffs. Depth to be 2.5" deep

# The Tradition Course-Wallingford CT

2

Picture That LLC, Soundview Plaza, 1266 East Main Street – Suite 700R, Stamford, CT 06902 • www.picturethatconsultants.com • 203.977.8203 All materials within this proposal are copyright 2021Picture That LLC and may not be reproduced without permission.

### The Tradition Course-Wallingford CT

Please verify this image

3