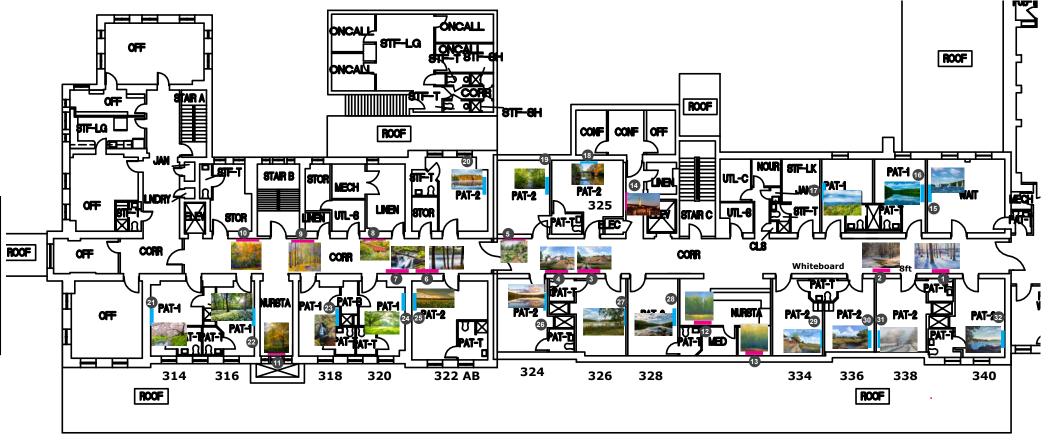

### Art **Placement** Floorplan

Saint Mary's Hospital Xavier 3 Clinical Unit

## THIRD FLOOR LEVEL

Corridor-Local Stock Photography

Nurse Station-Local Stock Photography

15 Local artist

16

17

Picture That
CONSULTANTS

203-977-8203
www.picturethatconsultants.com