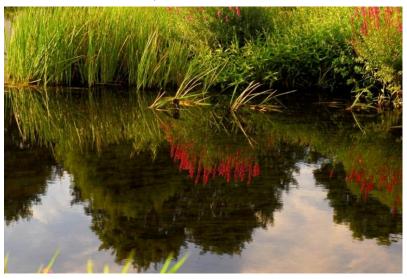

Location # 4 - Reception Area

L18
Title: Wildflower Reflections
Photographer: Don Paulson
Framed Size: 30h x 60w inches

Location #5 - David Haig

L15
Title: Light Through Trees I
Photographer: Henry P.
Framed Size: 30h x 40w inches