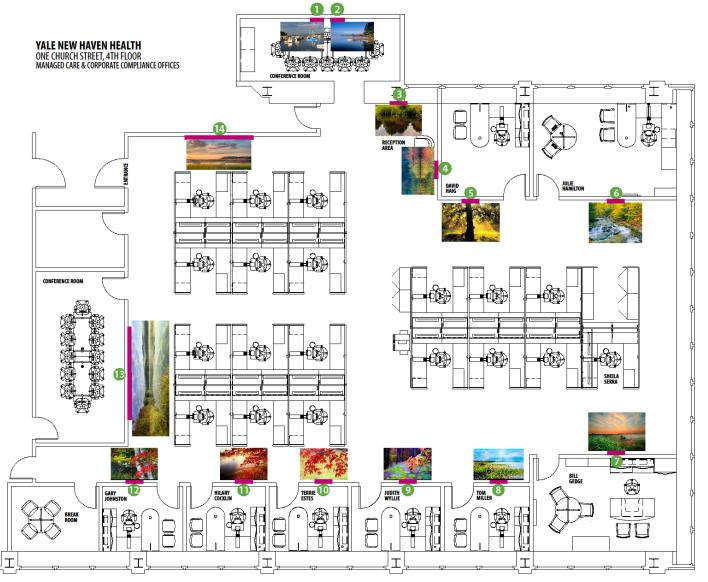

#### **Yale New Haven Health System**

1 Church Street

New Haven, CT 06510

Location #1 - Conference Room

**S26**Title: Cohasset Harbor
Photographer: Curt Strickland
Framed Size: 36h x 49w inches

Location #2 - Conference Room

S13
Title: Early Morning on Damariscotta Lake
Photographer: Joe Devenney
Framed Size: 36h x 49w inches

Location #3 - Reception Area

L38
Title: Reflections
Photographer: Curt Strickland
Framed Size: 30h x 40w inches

Location # 4 - Reception Area

L18
Title: Wildflower Reflections
Photographer: Don Paulson
Framed Size: 30h x 60w inches

Location #5 - David Haig

L15
Title: Light Through Trees I
Photographer: Henry P.
Framed Size: 30h x 40w inches

Location # 6 - Julie Hamilton

L46
Title: Tranquility
Photographer: Ron & Patty Thomas
Framed Size: 37h x 50w inches

Location #7 - Bill Gedge

L9
Title: Sunset Sky
Photographer: Mykola Velychko
Framed Size: 37h x 50w inches

Location #8 - Tom Miller

L12
Title: Summer Rush, Lake View Photographer: Brykaylo Yuriy Framed Size: 30h x 40w inches

Location #9 - Judith Wyllie

Title: Fall Leaves
Photographer: Denys Dolnikov
Framed Size: 30h x 40w inches

Location #10 - Terrie Estes

L19
Title: Reds
Photographer: Maria Mosolova
Framed Size: 30h x 40w inches

Location #11 - Hillary Cocklin

L13
Title: Misty Pond with Autumn Leaves
Photographer: Joe Sohm
Framed Size: 30h x 40w inches

Location #12 - Gary Johnston

L11
Title: Fall Leaves II
Photographer: Gerth Roland
Framed Size: 30h x 40w inches

Location #13 - Corridor

Location #14 - Corridor

L3
Title: Lake Mist
Photographer:
Framed Size: 34h x 64w inches

L44
Title: Truro Harbor
Photographer: Betty Wiley
Framed Size: 34h x 64w inches

# Floorplan – Post Art Placement