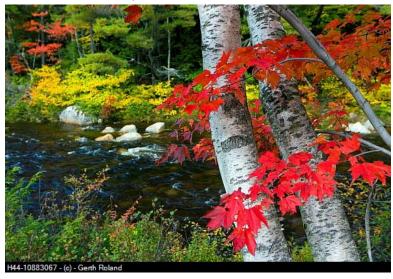

Location #12 - Gary Johnston

L11
Title: Fall Leaves II
Photographer: Gerth Roland
Framed Size: 30h x 40w inches

Location #13 - Corridor

Location #14 - Corridor

L3
Title: Lake Mist
Photographer:
Framed Size: 34h x 64w inches