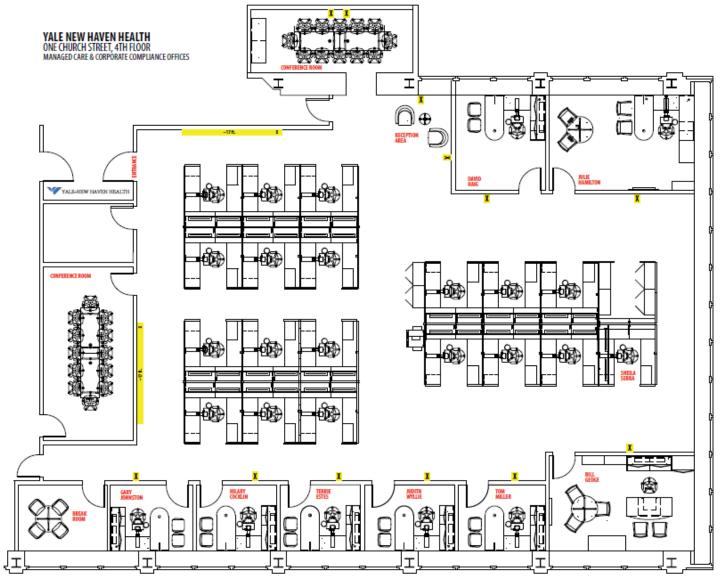

Miller



L12
Title: Summer Rush, Lake View Photographer: Brykaylo Yuriy Framed Size: 30h x 40w inches

Location #9 - Judith Wyllie



Title: Fall Leaves
Photographer: Denys Dolnikov
Framed Size: 30h x 40w inches

Location #10 - Terrie Estes



L19
Title: Reds
Photographer: Maria Mosolova
Framed Size: 30h x 40w inches

Location #11 - Hillary Cocklin



L13
Title: Misty Pond with Autumn Leaves
Photographer: Joe Sohm
Framed Size: 30h x 40w inches

Location #12 - Gary Johnston



L11
Title: Fall Leaves II
Photographer: Gerth Roland
Framed Size: 30h x 40w inches

Location #13 - Corridor

Location #14 - Corridor





L3
Title: Lake Mist
Photographer:
Framed Size: 34h x 64w inches

L44
Title: Truro Harbor
Photographer: Betty Wiley
Framed Size: 34h x 64w inches

# Floorplan – Pre Art Placement



# Floorplan – Post Art Placement