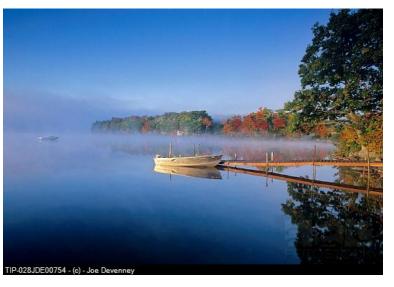

S13
Title: Early Morning on Damariscotta Lake
Photographer: Joe Devenney
Framed Size: 36h x 49w inches

Location #3 - Reception Area

L38
Title: Reflections
Photographer: Curt Strickland
Framed Size: 30h x 40w inches