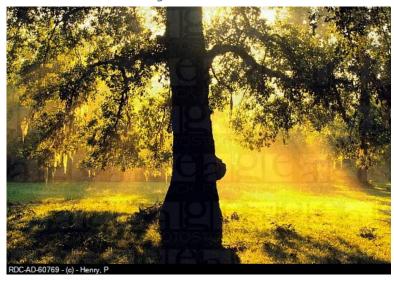

Location # 4 - Reception Area

L18
Title: Wildflower Reflections
Photographer: Don Paulson
Framed Size: 30h x 60w inches

Location #5 - David Haig

L15
Title: Light Through Trees I
Photographer: Henry P.
Framed Size: 30h x 40w inches