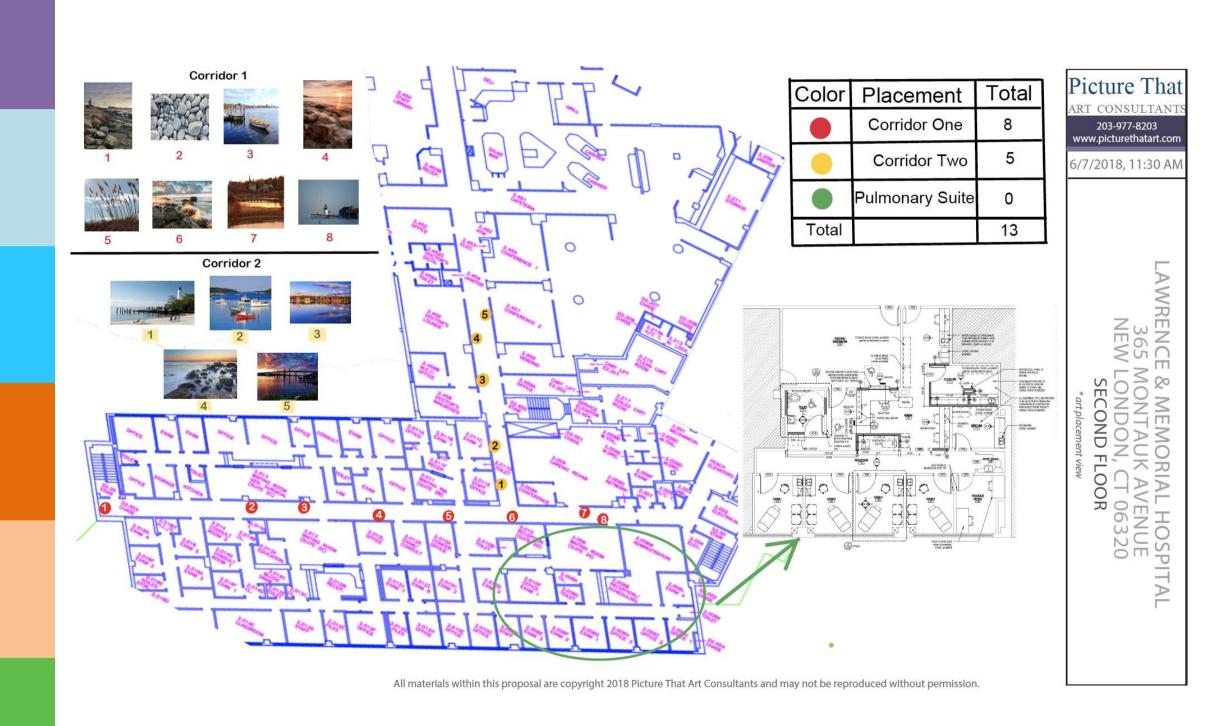

## Art Placement Plan – L +M – 2<sup>nd</sup> Floor

J.G Coleman, Wolcott, CT

Eolia Daybreak, 2012/2018

Harkness State Park, Waterford, CT

J.G Coleman, Wolcott, CT
Smooth, 2011/2018
Bluff Point, Groton, CT

Jennifer Sullivan, New London. CT

Summer Noon, 2016, Photography, Harkness

Memorial State Park, Waterford, CT

J.G. Coleman, Wolcott, CT

Dawn Over the Last Light 2012/2018

Avery Point Lighthouse Groton, CT

5 Shunyufan Mystic Seaport

J.G. Coleman, Wolcott, CT

Vital Tides I, 2013/2018

Bluff Point, Groton, CT

7 Shunyfan Nature: Sunset, New London

8
Kapshun
New London Lighthouse
"Filtering Through"

Aimintang
Chairs on Beach
with New London Harbor Lighthouse

2
Ellen Rooney
Lobster Boats in
Stonington Harbor

3 Mystic Seaport

4
Meigs Point Hammonasset Beach

Lee Palombom, New London, CT Sunset on New London and Groton Bridge, 2017, Metal, Groton, CT