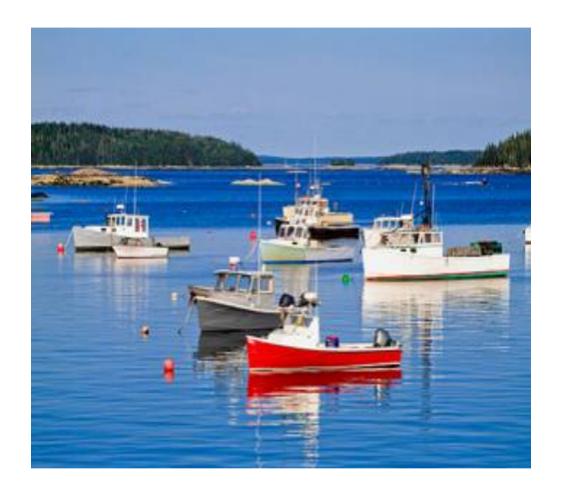

2
Ellen Rooney
Lobster Boats in
Stonington Harbor

3 Mystic Seaport

4
Meigs Point Hammonasset Beach

Lee Palombom, New London, CT Sunset on New London and Groton Bridge, 2017, Metal, Groton, CT